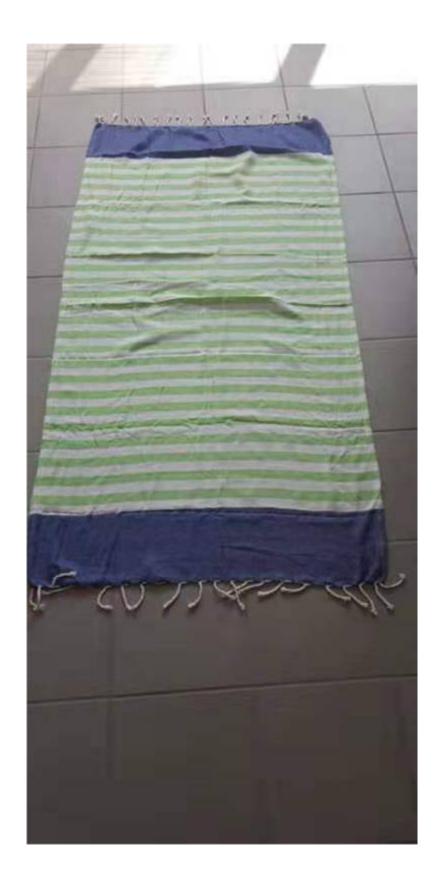

## PRODUCT DETAILS AS BELOW:

MATERIAL 100% COTTON SIZE: 90X 180 CM TOTAL WEIGHTS WITHOUT PACKING IS 320GR. QUANTITY ABOUT 1 MILLION PIECES

ENCLOSED PIC IS FOR REFERENCE. THEY NEED SOLID COLOR LIKE LIGHT BLUE, BLUE OR WHITE ETC TO SAVE THE SEWING COST.