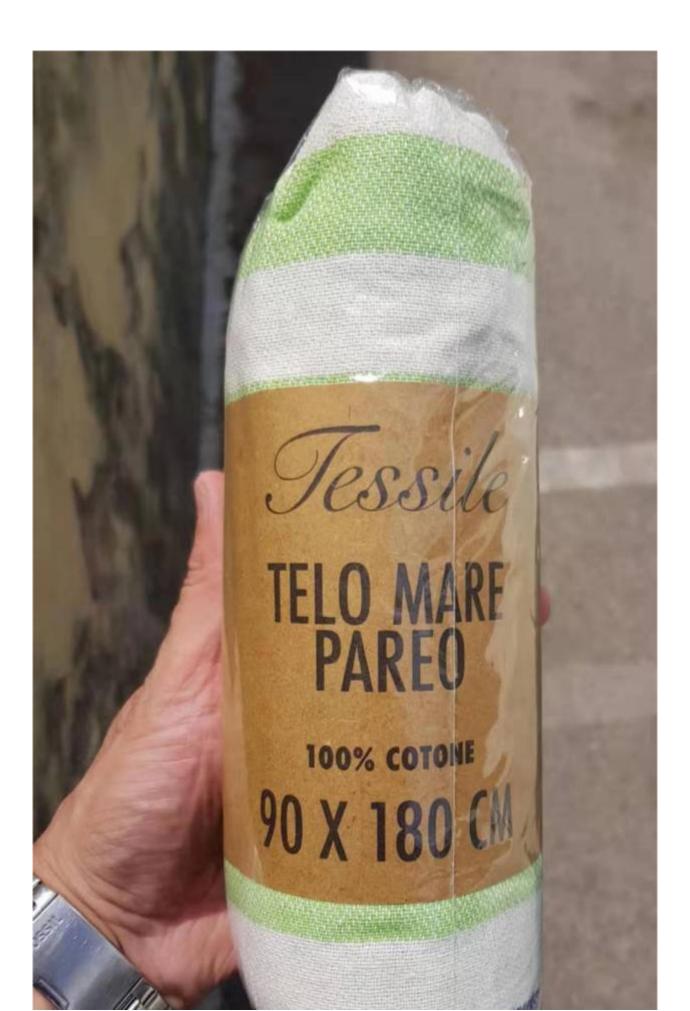

## PRODUCT DETAILS AS BELOW:

MATERIAL 100% COTTON SIZE: 90X 180 CM TOTAL WEIGHTS WITHOUT PACKING IS 320GR. QUANTITY ABOUT 1 MILLION PIECES

ENCLOSED PIC IS FOR REFERENCE. THEY NEED SOLID COLOR LIKE LIGHT BLUE, BLUE OR WHITE ETC TO SAVE THE SEWING COST.