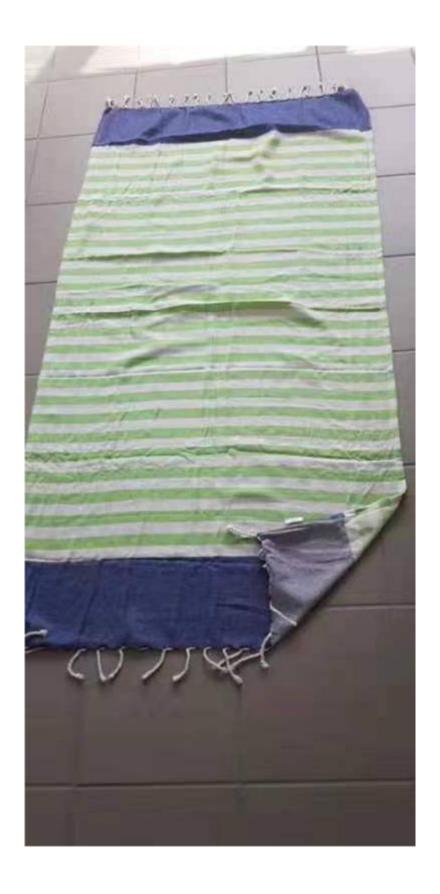

## PRODUCT DETAILS AS BELOW:

MATERIAL 100% COTTON SIZE: 90X 180 CM TOTAL WEIGHTS WITHOUT PACKING IS 320GR. QUANTITY ABOUT 1 MILLION PIECES

ENCLOSED PIC IS FOR REFERENCE. THEY NEED SOLID COLOR LIKE LIGHT BLUE, BLUE OR WHITE ETC TO SAVE THE SEWING COST.