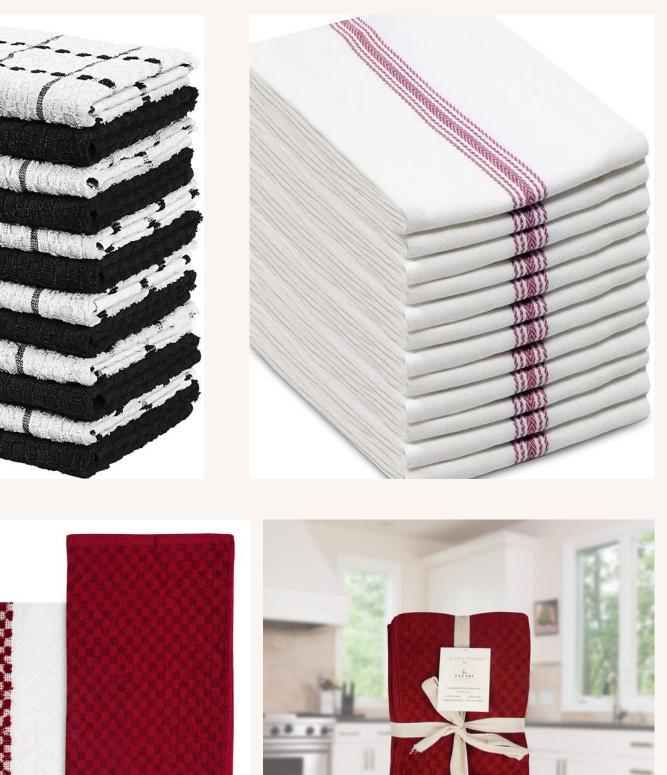

### **KITCHENTOWELANDACCES** SORIES

 100% Cotton and Polyester Blend • .GSM Weight Quality: 280-400 • GSMDesignsStripeandCheck. • WovenFloursacktowels,terrykitchento welsandterrykitchentowels. • Sizes:15x25and12x12.