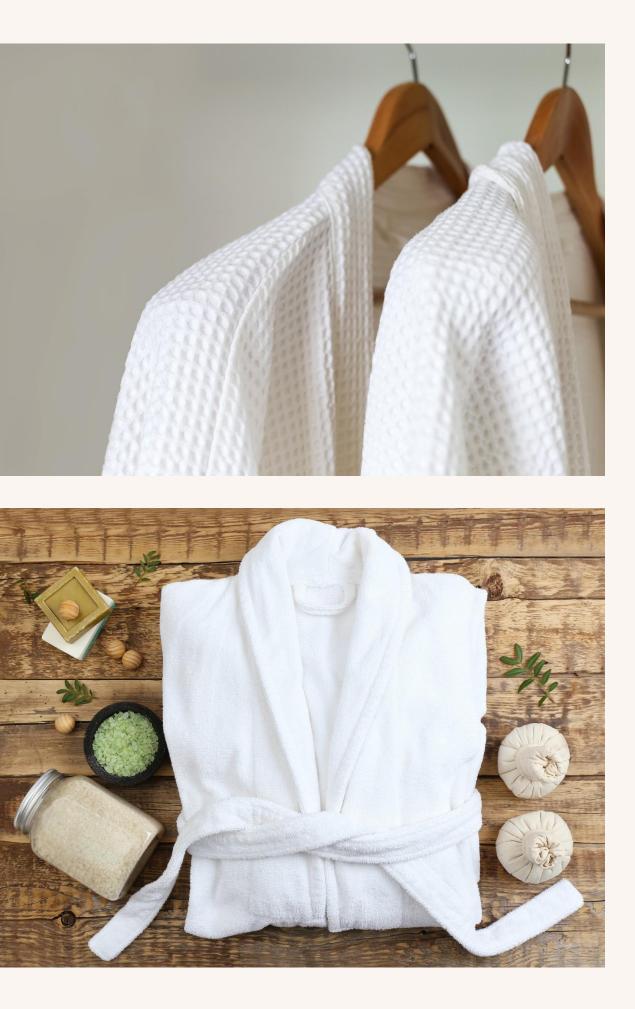

### BATHROBES

- 100%Cotton
- GSMweightQuality:300-
- 600GSMPlushterry-cottonbathrobe
- Formenandwomen(unisex)
- Madeof100%cottonforbreathabilityan dstrength;
- Zerotwistcottonfibersensureasuprem elysoftfeel
- Highlyabsorbentandquickdrying;Sha
- wlcollarupsthecozyfactor;removable belt; 2 front pockets;machinewashable