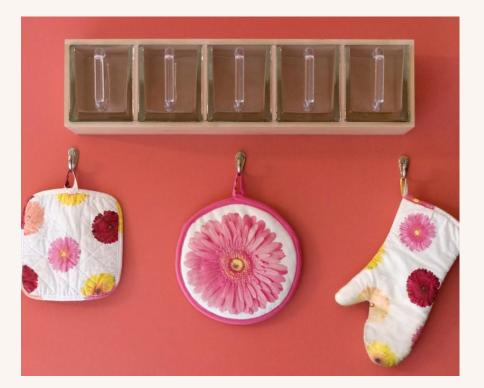

### KITCHENACCESSORIES.

- Cotton and Spun
- PolyesterChefAprons,PotHolder s,OvenMittsandPocketMitts.
- Available in all Color and
- Sizes.Made of Spun Poly Cotton andCottonTwillFabric.