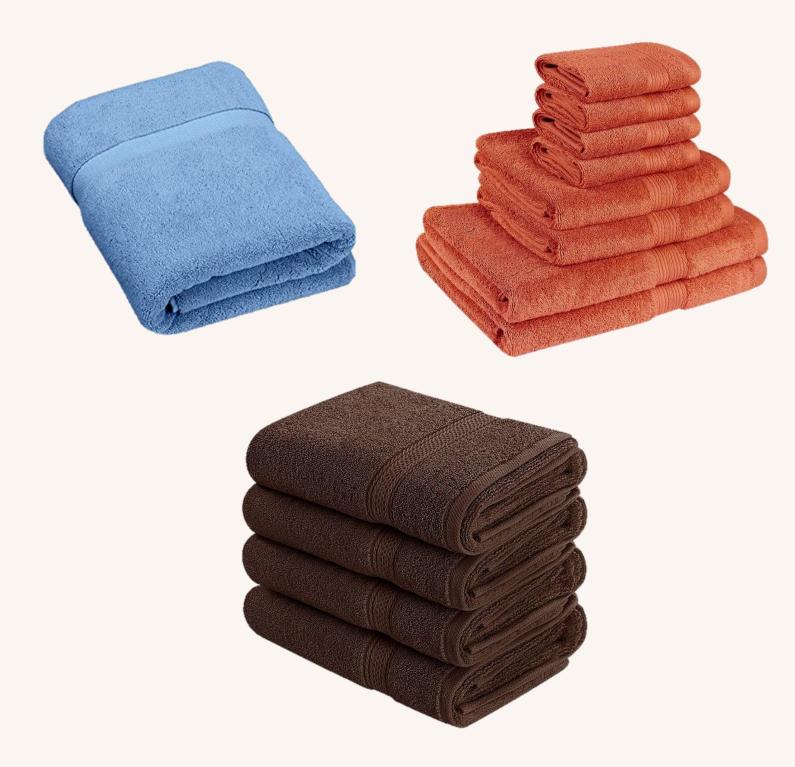

## **BATHTOWELS&** ACCESSORIES

- Sizes:27x54,30x60,35x70G
- SM Weight quality: 400 to900GSM
- 100%Cotton
- MadefromRingspuncottonforsoftnessand highabsorbency

### **KITCHENTOWELANDACCES** SORIES

 100% Cotton and Polyester Blend • .GSM Weight Quality: 280-400 • GSMDesignsStripeandCheck. • WovenFloursacktowels,terrykitchento welsandterrykitchentowels. • Sizes:15x25and12x12.