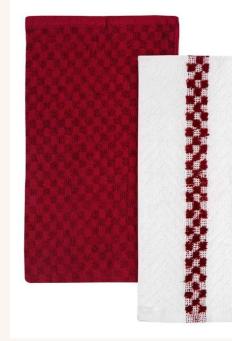

### **KITCHENTOWELANDACCES** SORIES

 100% Cotton and Polyester Blend • .GSM Weight Quality: 280-400 • GSMDesignsStripeandCheck. • WovenFloursacktowels,terrykitchento welsandterrykitchentowels. • Sizes:15x25and12x12.