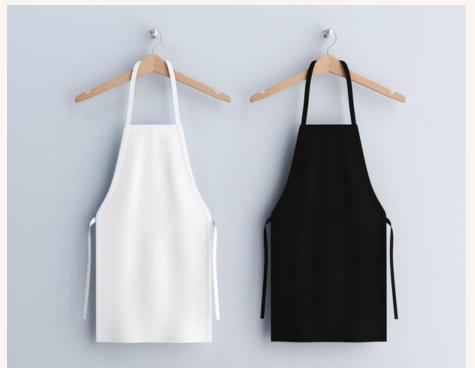

### KITCHENACCESSORIES.

- Cotton and Spun
- PolyesterChefAprons,PotHolder s,OvenMittsandPocketMitts.
- Available in all Color and
- Sizes.Made of Spun Poly Cotton andCottonTwillFabric.