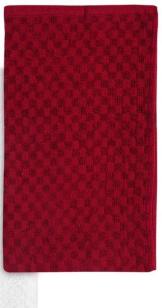

## **BATHTOWELS&** ACCESSORIES

- Sizes:27x54,30x60,35x70G
- SM Weight quality: 400 to900GSM
- 100%Cotton
- MadefromRingspuncottonforsoftnessand highabsorbency

### BATHMATS

- Sizes:20x30,21x34
- Designs: Jacquard and Dobbyborders
- GSMWeightQuality:700to98
  5GSM
- 100%Ring-spuncotton