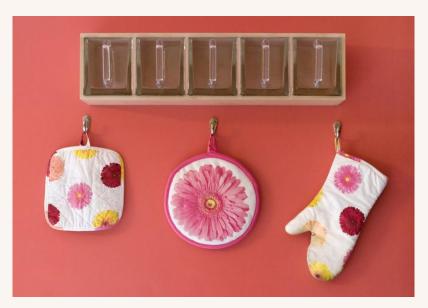

### KITCHENACCESSORIES.

- Cotton and Spun
- PolyesterChefAprons,PotHolder s,OvenMittsandPocketMitts.
- Available in all Color and
- Sizes.Made of Spun Poly Cotton andCottonTwillFabric.