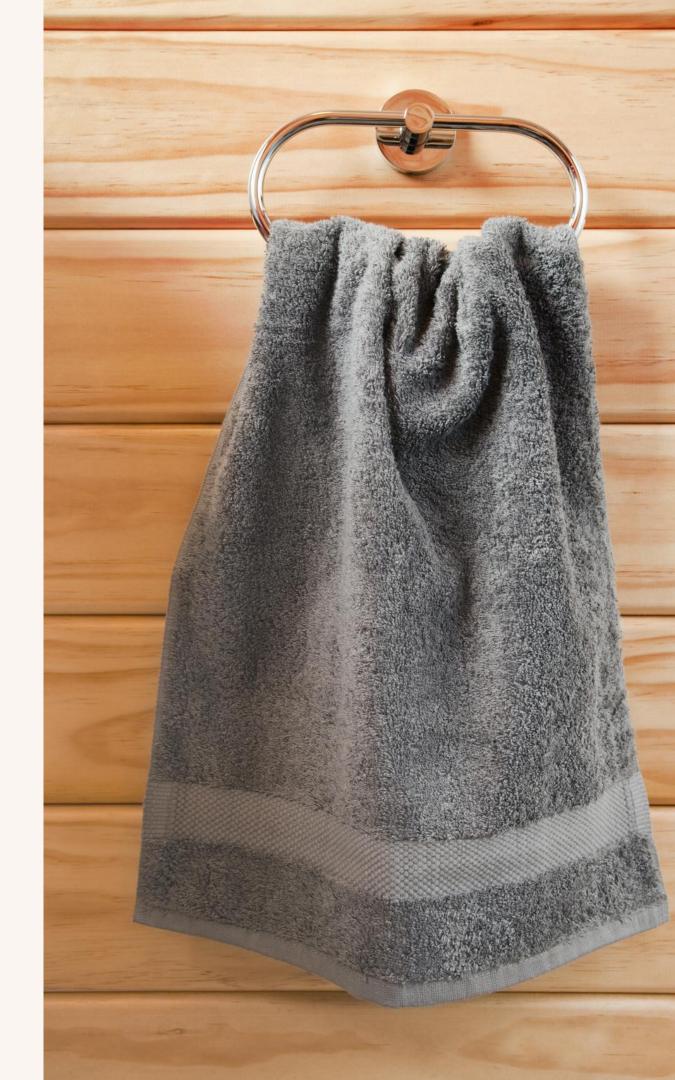

## **BATHTOWELS&** ACCESSORIES

- Sizes:27x54,30x60,35x70G
- SM Weight quality: 400 to900GSM
- 100%Cotton
- MadefromRingspuncottonforsoftnessand highabsorbency

#### BATHTOWELS