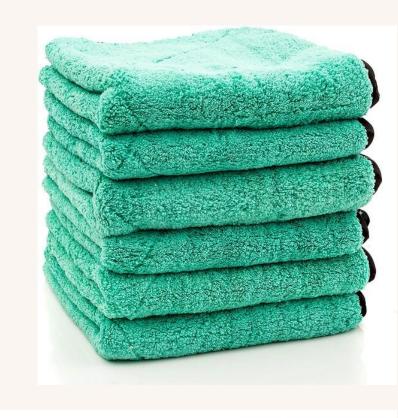

### **KITCHENTOWELANDACCES** SORIES

 100% Cotton and Polyester Blend • .GSM Weight Quality: 280-400 • GSMDesignsStripeandCheck. • WovenFloursacktowels,terrykitchento welsandterrykitchentowels. • Sizes:15x25and12x12.