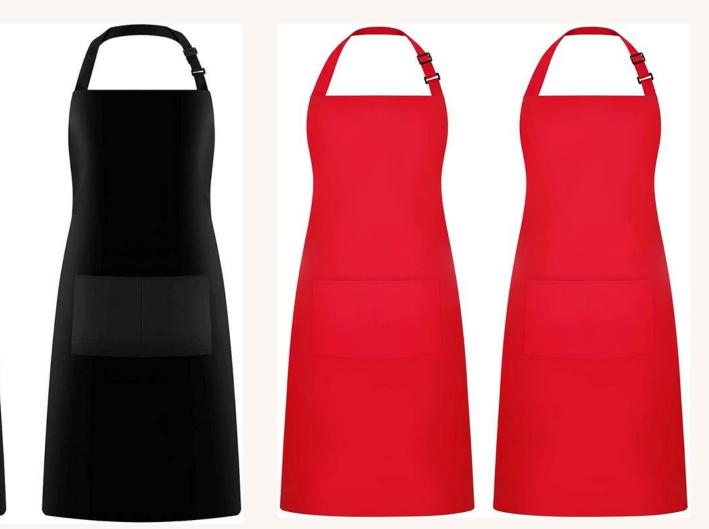

### KITCHENACCESSORIES.

- Cotton and Spun
- PolyesterChefAprons,PotHolder s,OvenMittsandPocketMitts.
- Available in all Color and
- Sizes.Made of Spun Poly Cotton andCottonTwillFabric.