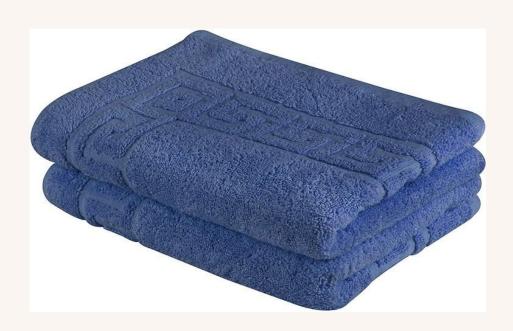

## **BATHTOWELS&** ACCESSORIES

- Sizes:27x54,30x60,35x70G
- SM Weight quality: 400 to900GSM
- 100%Cotton
- MadefromRingspuncottonforsoftnessand highabsorbency

#### BATHTOWELS