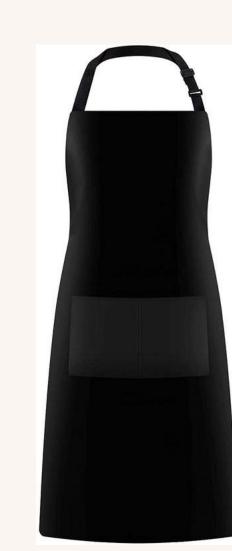

### KITCHENACCESSORIES.

- Cotton and Spun
- PolyesterChefAprons,PotHolder s,OvenMittsandPocketMitts.
- Available in all Color and
- Sizes.Made of Spun Poly Cotton andCottonTwillFabric.