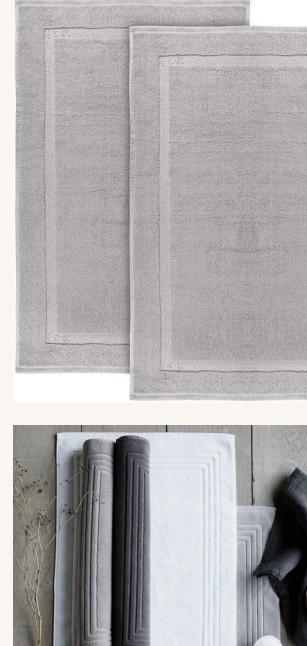

### BATHMATS

- Sizes:20x30,21x34
- Designs: Jacquard and Dobbyborders
- GSMWeightQuality:700to98
  5GSM
- 100%Ring-spuncotton