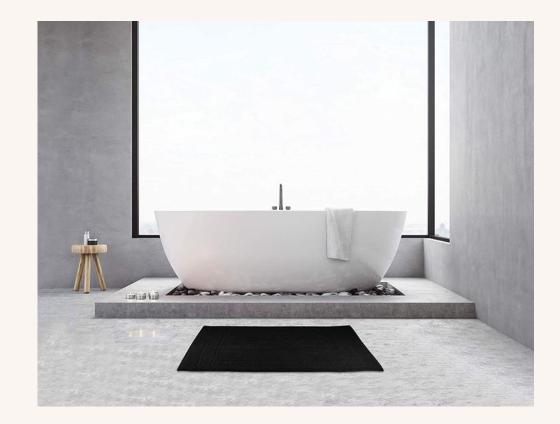

### BATHMATS

- Sizes:20x30,21x34
- Designs: Jacquard and Dobbyborders
- GSMWeightQuality:700to98
  5GSM
- 100%Ring-spuncotton